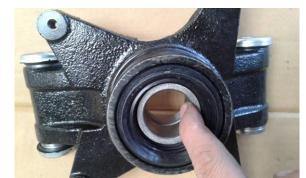

ut of differential.

# Inspection

Inspect the condition boots. If there is any damage or evidence of leaking lubricant, replace them. Check splines for excessive wear. Replace if necessary. If the splines on plunging joint are worn, a check of differential inner splines should be done.





Check the ring at teh end of drive shaft. If wear is apparent, replace the wear ring.



Check if the bearing in kunckle move freely and smoothly. If not, replace them.

#### Installation

Apply grease to the splines and insert the end of drive shaft in differential and pull joint a little to make sure that the stop ring is locked in differential side gear groove.

Insert the other end of drive shaft in the knuckle and install the knuckle to the upper suspension arm.

Install all other removed parts.



Raise rear of vehicle, support it securely on jack stands and remove rear wheels.

On both sides, remove the drive shafts.

Remove upper differential bolts, differential support bolts and lower differential bolts

#### Inspection

Inspect the gear case, case cover, bearing, oil seals and dust seal for wear or damage. If any damage or wear is found, replace the oil seal or dust seal with a new one.

Check back lash and drag torque.

Check the breather rubber case for wear or damage. Also, check that the joint of rubber case fits tightly.

# Installation

The installation is the reverse of the removal procedure.

Pay attention to refill the oil.

# TIRES AND WHEELS

When the tires are replaced, never install a bias tire with a redial tire. such a combination could create handling and/or st