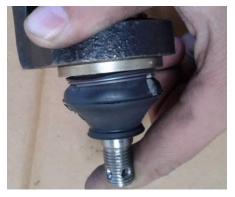

es or distortion are found, replace the suspension arm with a new one.

Move suspension arm from side to side. There should be no noticeable loose. Replace bushing if necessary. Move suspension arm up and down. There should be no noticeable loose. Replace bushing if necessary.

# **Upper Suspension Arm**

Inspect the suspension arm and for damage or distortion. If any damages or distortion are found, replace the suspension arm with a new one.

Move suspension arm from side to side. There should be no noticeable loose. Replace bushing if necessary. Move suspension arm up and down. There should be no noticeable loose. Replace bushing if necessary.

Check ball joint for damage, pitting, looseness and roughness. If so ,replace it.
Checl ball joint bellows for cracks. Change if necessary.







#### REASSEMBLY

Reassemble and remount the front suspension in the reverse order of removal and disassembly. Pay attention to the following points.

- 1. Install the washers and tighten the knuckle nuts to the specified torque.
- 2. Replace the removed cotter pins with new cotter pins.

#### **REAR SUSPENSION**



The procedure explained below is the same for the RH and LH sides unless otherwise noted. During assembly or installation, use the torque values and service products as in the torque table

#### REMOVAL AND DISASSEMBLY

Loosen wheel nut of the appropriate.

Install a jack stand under the frame to lift the rear of vehicle off the ground until the shock absorber is fully extended.

Remove wheels, brake caliper and hub remove steering knuckle from ball cage tie rod

### **INSPECT