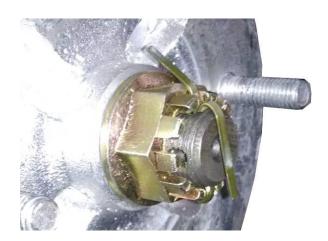

vehicle, support it securely on jack stands and remove front wheel.

Remove cotter pin, castellated nut and belleville washer.

Remove the caliper from knuckle.

Pull the wheel hub to remove it.

#### Inspection

Check wheel hub for cracks or other damages. Check inner splines and wheel rim bolts for wear or other damages.

If any damage is detected on wheel hub, replace it with a new one.



#### Installation

The installation is the reverse of removal procedure. Install belleville washer so that the inside deameter protrudes outward and contacts the nut.

Tighten the castellated nut on the drive shaft end to 300N.m and further tighten until one of its grooves is aligned with a cotter pin hole. Install a new cotter pin and the wheel cap. Fold one pin of cotter pin over drive shaft end.



# FRONT DRIVE SHAFT

# Removal

Remove the appropriate wheel hub.

Remove bolt that attach the shock absorber to the upper suspension arm.

Detach upper suspension arm from knuckle.

Remove ball joint nut from knuckle.

Separate knuckle from lower suspension arm.

Move CV joint nut of knuckle then place the knuckle and the tie-rod out of way.

Remove the caliper.

Pull drive shaft out of differential.

# Inspection

Inspect the condition boots. If there is any damage or evidence of leaking lubricant, replace them. Check splines for excessive wear. Replace if necessary. If the splines on plunging joint are worn, a check of differential inner splines should be done.

Check the ring at teh end of drive shaft. If wear is apparent, replace the wear ring.





Check if the bearing in kunckle m