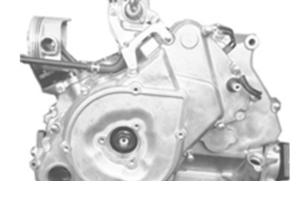

crew on the rocker arm to check the clearance.

If the valve clearance is out of specification, adjust valves as follows.

| Valve clearance |                |  |
|-----------------|----------------|--|
| Intake          | 0.05 to 0.09mm |  |
| Exhaust         | 0.10 to 0.15mm |  |

Use mean valve of exhaust/intake to ensure a proper valve adjustment.

Hold the adjustment screw at the proper position and torque the locking nut.

Repeat the procedure for each valve.

- 1. Adjustment screw
- 2. Adjustment nut
- 3. Feeler gauge



Securely tighten the locknut after completing adjustment.

## Valve clearance adjuster locknut:12N.m

## Valve clearance of cylinder 1

Using a 14 mm Allen key, turn crankshaft 280 ° counterclockwise.

- 1. Allen key 14mm
- 2. Turn crankshaft 280° counterclockwise



At TDC ignition, the printed marks on the camshaft timing gear have to be parallel to cylinder head base as per following illustration.

#### **TYPICAL**

- 1. Printed marks on camshaft timing gear
- 2. Cylinder head base



Insert the feeler gauge between the valve stem end and adjusting screw on the rocker arm to check the clearance.

If the valve clearance is out of specification, adjust valves as follows.

| Valve clearance |                |
|-----------------|----------------|
| Intake          | 0.05 to 0.09mm |
| Exhaust         | 0.10 to 0.15mm |

Use mean valve of exhaust/intake to ensure a proper valve adjustment.

Hold the adjustment screw at the proper position and torque the locking nut.

Repeat the procedure for each valve.

- 4. Adjustment screw
- 5. Adjustment nut
- 6. F