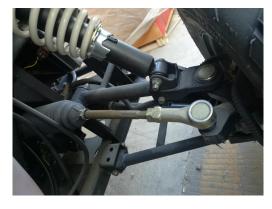

other wiring installation. If it is not caused by above situations, please check the bottom of steering tie rod and see whether steering column bearing is damaged or not.

Park vehicle on flat ground, make sure the tire pressure for right and left tires is same and set to the proper specification, set the front wheels in the straight position, then place a load of 75kg on the seat.

Measurethe distance A and B of the front wheels and calculate the difference.

Toe-in.:B -A=5mm

A: front of front wheel

B: rear of front wheel

Out of range of toe-in: →Adjust nut of tie rod



After adjusting toe-in, fist rotate steering wheel from center position to the left and right competely, to ensure that is the same corner, then slowly run vehicle to see whether its direction can be controlled.







## **BRAKING SYSTEM**

Check to see if any brake fluid is leaking out of the pipe joints or the brake fluid reservoir. Apply the brakes firmly for one minute. If there is any leakage, have the vehicle inspected by an authorized dealer.

Test the brakes at slow speed after starting out to make sure they are working properly. If the brakes do not provide proper braking performance, inspect the brake system. If needed, have the vehicle inspected by an authorized dealer.

#### Brake fluid level

Check the brake fluid level by observing the lower limit line on the brake fluid reservoir.

When the brake fluid level is below the lower edge of sightglass, replenish with brake fluid DOT4.

## Brake pedal adjustment



The brake pedal stroke is  $30{\sim}40$ mm. If less than equal 30mm, it will be