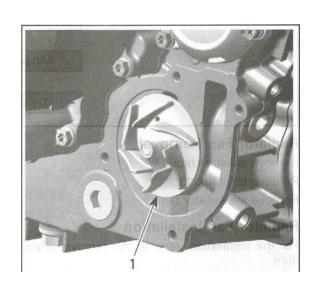

ocedure.

CAUTION: To prevent leaking, take care that the gasket is exactly in groove when you reinstall the water pump housing.

Tighten screws of water pump housing in a criss-cross sequence.

## ! WARNING

To avoid potential burns, do not remove the radiator cap or loosen the cooling drain plug if the engine is hot.





## WATER PUMP IMPELLER

## **Impeller Removal**

Remove water pump housing. Unscrew impeller.

## 1. Impeller

## **CAUTION:**

Water pump shaft and impeller have right-hard threads. Remove by turning counterclockwise and install by turning clockwise.

Check impeller for cracks or other damage. Replace impeller if damaged.

## **Impeller Installation**

The installation is the opposite of the removal procedure. Be careful not damage impeller wings during installation.



## 4. FUEL SYSTEM

| FUEL PRESSURE TEST······4-2 | FUEL FILTER 4-2 |
|-----------------------------|-----------------|
| FUEL PUMP······4-3          | FUEL TANK4-3    |



The fuel system of a fuel injection system holds much more a pressure than on carbureted vehicle. Prior to disconnecting a hose or to removing a component from the fuel system, follow the recommendation described here.

Fuel lines remain under pressure at all times. Always proceed with care and use appropriate safety equipment when working on pressurized fuel system. Wear safety glasses. Proceed with care when removing/installing pressure test equipment or disconnecting fuel line connections. Cover the fuel line connection with an absorbent shop rag. Slowly disconnect the fuel hose to minimize spilling. Wipe off any fu