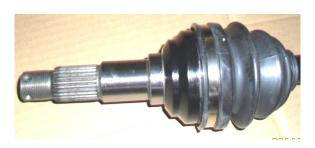

of cotter pin over drive shaft end.



# FRONT DRIVE SHAFT

# Removal

Remove the appropriate wheel hub.

Remove bolt that attach the shock absorber to the upper suspension arm.

Detach upper suspension arm from knuckle.

Remove ball joint nut from knuckle.

Separate knuckle from lower suspension arm.

Move CV joint nut of knuckle then place the knuckle and the tie-rod out of way.

Remove the caliper.

Pull drive shaft out of differential.

# Inspection

Inspect the condition boots. If there is any damage or evidence of leaking lubricant, replace them. Check splines for excessive wear. Replace if necessary. If the splines on plunging joint are worn, a check of differential inner splines should be done.

Check the ring at teh end of drive shaft. If wear is apparent, replace the wear ring.





Check if the bearing in kunckle move freely and smoothly. If not, replace them.



# Installation

Apply grease to the splines and insert the end of drive shaft in differential and pull joint a little to make sure that the stop ring is locked in differential side gear groove.

Insert the other end of drive shaft in the knuckle and install the knuckle to the lower suspension arm. Install and torque the ball joint retaining bolts to 45N.m

Install all other removed parts.

# **REAR DRIVE**



#### REAR PROPELLER SHAFT

#### Removal

Place vehicle on PARK position and select 4WD. Remove left and right seats, gear shift handle and engine shield.

Unscrew propeller shaft bolt on engine side.

#### Inspection

Inspect the propeller shaft for wear or damage. If any defects are found, replace