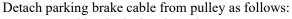

em.

Remove all necessary parts to reach the hoses.

Thoroughly clean the arer around the joints that will be disconnected.

Place a pan under the joint that will be disconnected.

Disconnect any retaining clips or brackets holding the hose and remove the defective parts.

#### Installation

Install the new hose.

Make sure the piece will not rub against any other part.

When there is a banjo fitting securing the hose to the caliper or to the master cylinder, always replace the sealing washers with new ones.

Install any retaining clips or brackets.

Refill and bleed the brake system.

Check for leaks and make sure the brakes operate normally before driving.

# PARKING BRAKE MECHANISM

# Parking brake cable removal

Remove left and right seats, gear shift handle.



Remove engine shield.



Ensure parking brake is released.

Unscrew nut securing parking brake cable on parking brake support.

Remove cable from parking brake support.

Unhook cable from pulley.





From underneath swing arm, remove parking brake cable fasteners.



From LH side of vehicle, remove cable from vehicle.

The installation is the reverse of the removal procedure. However, pay attention to the following.

Adjust parking brake cable. Pull the parking brake lever up to engage the parking brake. To release the unit, press button on front end of parking lever then push the parking lever to the bottom.



The free play is  $15\sim20$ mm, the travel is 7 teeth.



If necessary, slacken the cable by loosening the locknut and screwing the adjuster on the brake holder. After adjusting the play, tighten the l