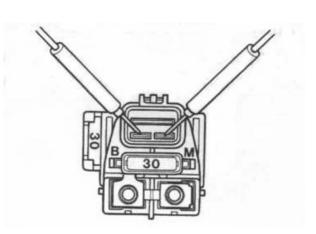

nnected, replace the armature shaft.

#### Oil seal

Z Check the oil seal lip for damage or leak.

Damage or leakage: →Replace the starter motor.



#### Starter relay

- Z Inter-terminal voltage is 12V. Test the direct connection of positive and negative poles with the multimeter.
- Z If the starter relay clicks and connected, the starter relay is OK.
- Z When there is no voltage of 12V, they are not connected, the starter relay is OK.



Note: Do not apply battery voltage on the starter relay for more than 2 seconds. This will result in overheating or damaging the relay coil.

Z Measure the coil resistance with the multimeter. If the resistance exceeds the specified value, replace the starter relay.

The multimeter is set to  $1x10\Omega$ .

Starter relay coil resistance:  $3-5\Omega$ 



# Auxiliary starter relay

- **Z** Apply 12V voltage between the positive and negative terminals of the starter relay. Test the connection between A and B with the multimeter.
- Z If the starter relay clicks and is connected, the starter relay is OK.
- Z When there is no voltage of 12V, they are not connected, the starter relay is OK.

The multimeter is set to  $1x10\Omega$ .

Auxiliary starter relay coil resistance:  $90\text{-}100\Omega$ 





#### **Ignition system**



#### **Ignition coil**

# Primary peak voltage of ignition coil

- Z Remove the spark plug cap as shown in the right figure. Install the new spark plug to the cap. The cylinder is connected to grounding.
- Z Connect the multimeter and the peak voltage adapter as follows:
- +Probe: Green wire or grounding wire
- -Probe: