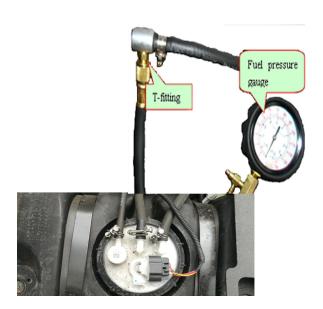

tors. Air bubbles will show the leaking area.

Inspect the fuel lines, fuel tank, fuel tank cap for damage, clogging and leakage of fuel. If any damages are found, replace the defective parts with the new ones.

#### **FUEL PRESSURE TEST**

The pressure test will show the available pressure at the fuel pump outlet. It validates the pressure regulator, the fuel pump and leaks in the system.

Before proceeding to the pressure test ensure the battery is fully charged. Battery voltage must be over 12 volts. Ensure there is enough gas in fuel tank.

Remove left seat.

Disconnect outlet hose.
Install fuel pressure gauge and T-fitting between disconnected hoses.
Turn ignition key ON and set engine stop switch to RUN and observe fuel pressure. Turn ignition key off then back on. Repeat the test.



## Standard fuel pressure: 350kpa.

A rapid pressure drop indicates leakage is from the fuel rail, If there is not leaking then replace fuel pump. A slow pressure drop indicates leakage either from the fuel injector or from the fuel pressure regulator. Check fuel injector and the fuel pressure regulator for leaks. If it is not leaking then replace fuel pump module. If no leakage, start engine and observe fuel pressure. The fuel pressure should be the same as above. If pressure is within limits, fuel pump and the fuel pressure regulator are working adequately.

Remove pressure gauge from inlet hose. Reconnect inlet hose.

## **FUEL FILTER**

Replace fuel filter as per amintenance schedule.

#### Filter Removal

Remove oetiker clamps and pull hoses off. Detach filter from body.



## **Fil