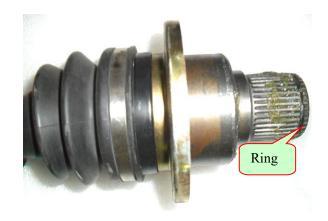

r damages. Check inner splines and wheel rim bolts for wear or other damages.

If any damage is detected on wheel hub, replace it with a new one.

# **REAR DRIVE SHAFT**

#### Removal

Remove the appropriate wheel hub.

Remove bolt that attach the shock absorber to the lower suspension arm.

Detach lower suspension arm from knuckle.

Separate knuckle from upper suspension arm.

Remove the caliper.

Pull drive shaft out of differential.

# Inspection

Inspect the condition boots. If there is any damage or evidence of leaking lubricant, replace them. Check splines for excessive wear. Replace if necessary. If the splines on plunging joint are worn, a check of differential inner splines should be done.





Check the ring at teh end of drive shaft. If wear is apparent, replace the wear ring.



Check if the bearing in kunckle move freely and smoothly. If not, replace them.

#### Installation

Apply grease to the splines and insert the end of drive shaft in differential and pull joint a little to make sure that the stop ring is locked in differential side gear groove.

Insert the other end of drive shaft in the knuckle and install the knuckle to the upper suspension arm.

Install all other removed parts.



Raise rear of vehicle, support it securely on jack stands and remove rear wheels.

On both sides, remove the drive shafts.

Remove upper differential bolts, differential support bolts and lower differential bolts

#### Inspection

Inspect the gear case, case cover, bearing, oil seals and dust seal for wear or damage. If any damage or wear is found, replace the oil seal or dus