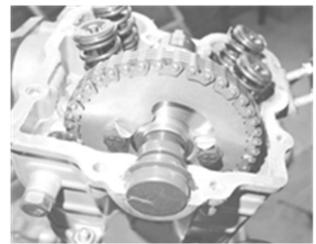

05 to 0.09mm |  |
| Exhaust         | 0.10 to 0.15mm |  |

Use mean valve of exhaust/intake to ensure a proper valve adjustment.

Hold the adjustment screw at the proper position and torque the locking nut.

Repeat the procedure for each valve.

- 1. Adjustment screw
- 2. Adjustment nut
- 3. Feeler gauge



Securely tighten the locknut after completing adjustment.

## Valve clearance adjuster locknut:12N.m

## Valve clearance of cylinder 1

Using a 14 mm Allen key, turn crankshaft 280 ° counterclockwise.

- 1. Allen key 14mm
- 2. Turn crankshaft 280° counterclockwise



At TDC ignition, the printed marks on the camshaft timing gear have to be parallel to cylinder head base as per following illustration.

#### **TYPICAL**

- 1. Printed marks on camshaft timing gear
- 2. Cylinder head base



Insert the feeler gauge between the valve stem end and adjusting screw on the rocker arm to check the clearance.

If the valve clearance is out of specification, adjust valves as follows.

| Valve clearance |                |
|-----------------|----------------|
| Intake          | 0.05 to 0.09mm |
| Exhaust         | 0.10 to 0.15mm |

Use mean valve of exhaust/intake to ensure a proper valve adjustment.

Hold the adjustment screw at the proper position and torque the locking nut.

Repeat the procedure for each valve.

- 4. Adjustment screw
- 5. Adjustment nut
- 6. Feeler gauge



## Valve clearance adjuster locknut:12N.m

## **CAUTION**

Securely tighten the locknut after completing adjustment.

Install the valve cover of both cylinders, spark plug cable and spark plug of both cylinders