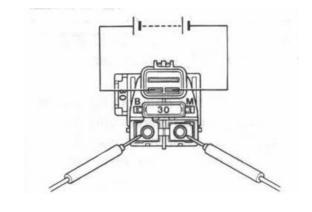

wear or damage: → Replace

- Z If the rectifier is discolored, grind it with sanding paper, then wipe it with a clean fabric.
- Z If there is concave, scrape off insulator B, so that the distance with A is d.

#### d≥1.5mm



#### **Armature coil**

- Z Test the connection between each wire and the armature coil with the multimeter.
- Z If they are not connected, replace the armature shaft.

#### Oil seal

Z Check the oil seal lip for damage or leak.

Damage or leakage: →Replace the starter motor.



#### Starter relay

- Z Inter-terminal voltage is 12V. Test the direct connection of positive and negative poles with the multimeter.
- Z If the starter relay clicks and connected, the starter relay is OK.
- Z When there is no voltage of 12V, they are not connected, the starter relay is OK.



Note: Do not apply battery voltage on the starter relay for more than 2 seconds. This will result in overheating or damaging the relay coil.

Z Measure the coil resistance with the multimeter. If the resistance exceeds the specified value, replace the starter relay.

The multimeter is set to  $1x10\Omega$ .

Starter relay coil resistance:  $3-5\Omega$ 



# Auxiliary starter relay

- **Z** Apply 12V voltage between the positive and negative terminals of the starter relay. Test the connection between A and B with the multimeter.
- Z If the starter relay clicks and is connected, the starter relay is OK.
- Z When there is no voltage of 12V, they are not connected, the starter relay is OK.

The multimeter is set to  $1x10\Omega$ .

Auxiliary starter relay coil resistance:  $90\text{-}100\Ome