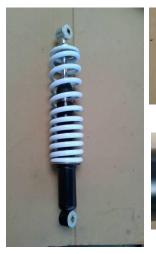

until the shock absorber is fully extended.

Remove wheels, brake caliper and hub remove steering knuckle from ball cage tie rod

### **INSPECTION**

#### Shock absorber

Inspect the shock absorber for oil leakage or damage, inspect the bushing for wear or damage. If any damage are found, replace the rear shock absorber with a new one.

Extend and compress the piston several times over its entire stroke. Check that it moves smoothly and with uniform resistance with rod up. Any of the following conditions will denote a defective shock:

- A skip or hang up when reversing stroke at mid-travel.
- Seizing or binding conditions except at extreme end of either stroke.
- A gurgling noise after completing one full compression and extension stroke.

Replace shock if any these conditions are found







#### Knuckle

Inspect the knuckle for damage. If any damages are found, replace the knuckle with a new one.



Check bearing and seal for damage or wear, If any damages or wear are found, replace a new one.
Rotate the inner race by hand to inspect for abnormal noise and smooth rotation



# **Lower Suspension Arm**

Inspect the suspension arm and for damage or distortion. If any damages or distortion are found, replace the suspension arm with a new one.

Move suspension arm from side to side. There should be no noticeable loose. Replace bushing if necessary. Move suspension arm up and down. There should be no noticeable loose. Replace bushing if necessary.



# **Upper Suspension Arm**

Inspect the suspension arm and for damage or distortion. If any damages or distortion are found, r