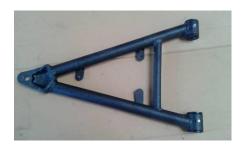

amages or distortion are found, replace the suspension arm with a new one.

Move suspension arm from side to side. There should be no noticeable loose. Replace bushing if necessary. Move suspension arm up and down. There should be no noticeable loose. Replace bushing if necessary.

# **Upper Suspension Arm**

Inspect the suspension arm and for damage or distortion. If any damages or distortion are found, replace the suspension arm with a new one.

Move suspension arm from side to side. There should be no noticeable loose. Replace bushing if necessary. Move suspension arm up and down. There should be no noticeable loose. Replace bushing if necessary.

Check ball joint for damage, pitting, looseness and roughness. If so ,replace it.
Checl ball joint bellows for cracks. Change if necessary.







#### REASSEMBLY

Reassemble and remount the front suspension in the reverse order of removal and disassembly. Pay attention to the following points.

- 1. Install the washers and tighten the knuckle nuts to the specified torque.
- 2. Replace the removed cotter pins with new cotter pins.

#### **REAR SUSPENSION**



The procedure explained below is the same for the RH and LH sides unless otherwise noted. During assembly or installation, use the torque values and service products as in the torque table

#### REMOVAL AND DISASSEMBLY

Loosen wheel nut of the appropriate.

Install a jack stand under the frame to lift the rear of vehicle off the ground until the shock absorber is fully extended.

Remove wheels, brake caliper and hub remove steering knuckle from ball cage tie rod

### **INS