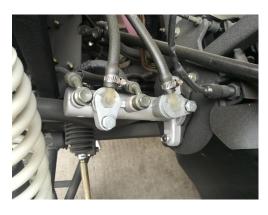

ages. If so, replace caliper.

#### Assembly

Coat piston seal with clean brake fluid and install it into piston grooves in caliper.

Coat piston with clean brake fluid and install into cylinde with the closing toward caliper body.

Apply dielectric grease into sliding bores and install slide pins.

Install pad spring, caliper bracket and pads.

#### Installation

For installation, reverse the removal procedure, pay attention to the following details:

Use new sealing washers when installing banjo fitting retaining brake hose to caliper.

Install caliper in its orginal position.

Bleed the brake system

Check for leaks and make sure the brakes operate normally before driving.

#### BRAKE LIGHT SWITCH

The brake light switch is located on the brake master cylinder. It can not be adjusted.



#### Inspection

Fist ensure brake light is good.

Check switch for dirt or corrosion. Make sure it is operating properly.

Depress brake pedal and check for brake light to turn on. Repeat with the brake pedal.

#### Test

Disconnect switch connectors.

Check switch operation as follows.

| SWITCH POSITION | PIN |  | RESISTANCE            |  |
|-----------------|-----|--|-----------------------|--|
| Firmly pushed   | 1 2 |  | $0.2\Omega\text{max}$ |  |
| Released        |     |  | Infinite              |  |

If switch is defective, replace with a new one. If switch tests good, check wiring harness.



#### Remove

Disconnect switch connectors.

Drain brake system.

Unscrew brake light switch from master cylinder.

Catch spilled fluid with a rag.

#### Installation

For installation, rev