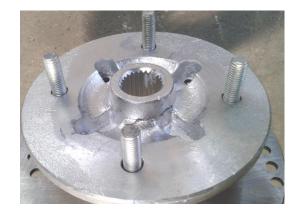

shift handle and engine shield.

Unscrew propeller shaft bolt on engine side.

# Inspection

Inspect the propeller shaft for wear or damage. If any defects are found, replace the propeller shaft with new one

Check if U-joint moves freely in all direction. Check bellows for holes or brittleness.

# Installation

Installation is the reverse of removal procedure.

# FRONT WHEEL HUB



Raise the front of vehicle, support it securely on jack stands and remove front wheel.

Remove cotter pin, castellated nut and belleville washer.

Remove the caliper from knuckle.

Pull the wheel hub to remove it.

#### Inspection

Check wheel hub for cracks or other damages. Check inner splines and wheel rim bolts for wear or other damages.

If any damage is detected on wheel hub, replace it with a new one.



#### Installation

The installation is the reverse of removal procedure. Install belleville washer so that the inside deameter protrudes outward and contacts the nut.

Tighten the castellated nut on the drive shaft end to 300N.m and further tighten until one of its grooves is aligned with a cotter pin hole. Install a new cotter pin and the wheel cap. Fold one pin of cotter pin over drive shaft end.



# FRONT DRIVE SHAFT

# Removal

Remove the appropriate wheel hub.

Remove bolt that attach the shock absorber to the upper suspension arm.

Detach upper suspension arm from knuckle.

Remove ball joint nut from knuckle.

Separate knuckle from lower suspension arm.

Move CV joint nut of knuckle then place the knuckle and the tie-rod out of way.

Remove the caliper.

Pull drive shaft out of di