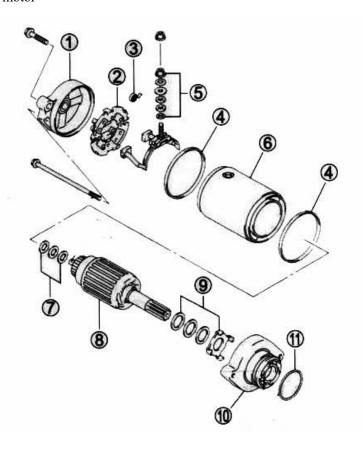

|          |          |          |          |          |
|----------|--------|----------|----------|----------|----------|----------|----------|
| Black    |        | Yellow   | Yellow   | Yellow   | Green    | Red      | Black    |
| <b>①</b> | Yellow | 8        | 8        | $\infty$ | 400-500  | $\infty$ | 8        |
| •        | Yellow | $\infty$ | 00       | $\infty$ | 400-500  | $\infty$ | $\infty$ |
|          | Yellow | $\infty$ | 8        | 8        | 400-500  | $\infty$ | 8        |
|          | Green  | $\infty$ | $\infty$ | $\infty$ | 8        | $\infty$ | $\infty$ |
|          | Red    | 400-500  | 400-500  | 400-500  | 750-850  | 8        | 8        |
|          | Black  | $\infty$ | $\infty$ | $\infty$ | $\infty$ | $\infty$ | 8        |

# Starting system



# Starter motor



- l Bracket
- 2 Brush holder
- 3 Brush spring
- 4 O-Ring
- 5 Washer
- 6 Motor housing
- 7 Washer
- 8 Armature coil
- 9 Washer supporting tools
- 10 Inner bracket
- 11 O-Ring
  - 1 Bracket
  - Brush Seat
  - 3 Brush Spring
  - O-ring
  - Shims
  - Motor Housing
  - Washers
  - 8 Armature Coil
  - Washer Kit
  - **M**Inner Bracket
  - 1 O-ring

#### **Brush**

Z Check the brush on the brush holder whether it is worn abnormal, cracked or not smooth.

# Worn, cracked, or not smooth: $\rightarrow$ Replace



#### Rectifier

**Z** Check the rectifier whether it is discolored, abnormal wear or concave.

# Abnormal wear or damage: → Replace

- Z If the rectifier is discolored, grind it with sanding paper, then wipe it with a clean fabric.
- Z If there is concave, scrape off insulator B, so that