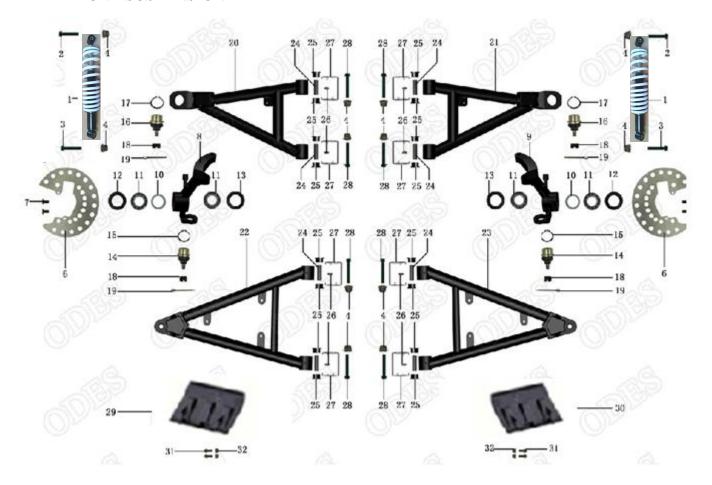

| GROUP INDEX          |    |
|----------------------|----|
| GENERAL INFORMATION  | 1  |
| PERIODIC MAINTENANCE | 2  |
| COOLING SYSTEM       | 3  |
| FUEL SYSTEM          | 4  |
| DRIVE TRAIN          | 5  |
| STEERING SYSTEM      | 6  |
| SUSPENSION SYSTEM    | 7  |
| BRAKES SYSTEM        | 8  |
| ELECTRICAL SYSTEM    | 9  |
| TROUBLESHOOTING      | 10 |
|                      |    |