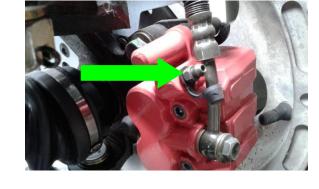

fluid. Never use cleaning solvent.

A contaminated brake disc or brake pad reduces braking performance. Discard contaminated pads and clean the brake disc with high quality brake cleaner or neutral detergent.

Brake fluid may cause damage to surfaces of plastic and rubber parts. Keep it far away from these parts.

# **BRAKE FLUID REPLACMENT**

Place the vehicle on a level surface.

Remove the master cylinder reservoir cap and diaphragm.

Suck up the old brake fluid as much as possible. Fill the reservoir with new brake fluid.



Remove the dust cap of air bleeder valve. Connect a clear hose to the air bleeder valve and insert the other end of the hose into a receptacle.

Loosen the air bleeder valve and pump the brake pedal until the old brake fluid is completely out of the brake system.



Close the air bleeder valve and squeeze and release the brake pedal several times in rapid succession and hold the pedal fully squeezed. Loosen the air bleeder valve for about quarter of a turn so that the brake fluid runs into the receptacle, this will remove the tension of the brake pedal. Then close the bleeder valve, pump and squeeze the pedal and open the valve. Repeat this process until the fluid flowing into the receptacle contains no air bubbles.

Tighten the air bleeder valve to 6N.m.

Disconnect the clear hose and install the dust cap of air bleeder valve.

Fill the reservoir with new brake fluid to the upper edge of the inspection window.

Install the master cylinder reservoir cap and diaphragm.



While bleeding the brake system, replenish the brake fluid in the reservoir as