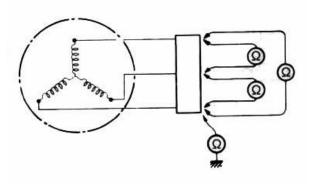

and installation of tail lamp and rear steering lamp, please refer to chapter 2.

# **Charging system**



# Resistance of generator coil

- Z Measure the resistance between three wires;
- Z If the resistance is not within the specified value, replace the stator coil.
- Z Check the generator core whether it is insulated. Install multimeter  $1 \times 10\Omega$ .

Resistance of generator coil: 0.9-1.5 $\Omega$  (color: yellow) Insulation resistance  $\infty\Omega$  (yellow - grounding wire)



- Z Start the engine with the speed at 5000r/min.
- Z Measure AC voltage three wires inside the generator with the multimeter.
- Z If the voltage drops below a specified value, replace the generator.

Put the multi meter at AC step.

# No- load performance of the generator:

> 200V (AC) at 5000r/min











# Regulator / Rectifier

- Z Measure the resistance between terminals with multimeter.
- Z If the resistance is not within the range of specified values, replace the regulator / rectifier.

# NOTE:

If the probe is not connected and the multi meter reading is lower than 1.4V, replace the multi meter battery.

|          | Red ①  |          |          |          |          |          |          |
|----------|--------|----------|----------|----------|----------|----------|----------|
| Black    |        | Yellow   | Yellow   | Yellow   | Green    | Red      | Black    |
| <b>①</b> | Yellow | 8        | 8        | $\infty$ | 400-500  | $\infty$ | 8        |
| •        | Yellow | $\infty$ | 00       | $\infty$ | 400-500  | $\infty$ | $\infty$ |
|          | Yellow | $\infty$ | 8