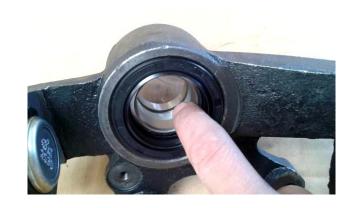

ropriate wheel hub.

Remove bolt that attach the shock absorber to the upper suspension arm.

Detach upper suspension arm from knuckle.

Remove ball joint nut from knuckle.

Separate knuckle from lower suspension arm.

Move CV joint nut of knuckle then place the knuckle and the tie-rod out of way.

Remove the caliper.

Pull drive shaft out of differential.

# Inspection

Inspect the condition boots. If there is any damage or evidence of leaking lubricant, replace them. Check splines for excessive wear. Replace if necessary. If the splines on plunging joint are worn, a check of differential inner splines should be done.

Check the ring at teh end of drive shaft. If wear is apparent, replace the wear ring.





Check if the bearing in kunckle move freely and smoothly. If not, replace them.



# Installation

Apply grease to the splines and insert the end of drive shaft in differential and pull joint a little to make sure that the stop ring is locked in differential side gear groove.

Insert the other end of drive shaft in the knuckle and install the knuckle to the lower suspension arm. Install and torque the ball joint retaining bolts to 45N.m

Install all other removed parts.

# **REAR DRIVE**



#### REAR PROPELLER SHAFT

#### Removal

Place vehicle on PARK position and select 4WD. Remove left and right seats, gear shift handle and engine shield.

Unscrew propeller shaft bolt on engine side.

#### Inspection

Inspect the propeller shaft for wear or damage. If any defects are found, replace the propeller shaft with new one

Check if U-joint moves freely in all direction. Che