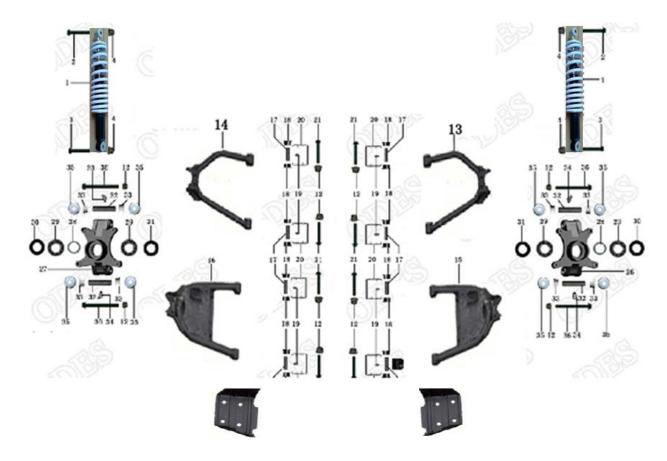

e suspension arm and for damage or distortion. If any damages or distortion are found, replace the suspension arm with a new one.

Move suspension arm from side to side. There should be no noticeable loose. Replace bushing if necessary. Move suspension arm up and down. There should be no noticeable loose. Replace bushing if necessary.

Check ball joint for damage, pitting, looseness and roughness. If so ,replace it.
Checl ball joint bellows for cracks. Change if necessary.







#### REASSEMBLY

Reassemble and remount the front suspension in the reverse order of removal and disassembly. Pay attention to the following points.

- 1. Install the washers and tighten the knuckle nuts to the specified torque.
- 2. Replace the removed cotter pins with new cotter pins.

#### **REAR SUSPENSION**



The procedure explained below is the same for the RH and LH sides unless otherwise noted. During assembly or installation, use the torque values and service products as in the torque table

#### REMOVAL AND DISASSEMBLY

Loosen wheel nut of the appropriate.

Install a jack stand under the frame to lift the rear of vehicle off the ground until the shock absorber is fully extended.

Remove wheels, brake caliper and hub remove steering knuckle from ball cage tie rod

### **INSPECTION**

#### Shock absorber

Inspect the shock absorber for oil leakage or damage, inspect the bushing for wear or damage. If any damage are found, replace the rear shock absorber with a new one.

Extend and compress the piston several times over its entire stroke. Check that it moves smoothly and with uniform resist