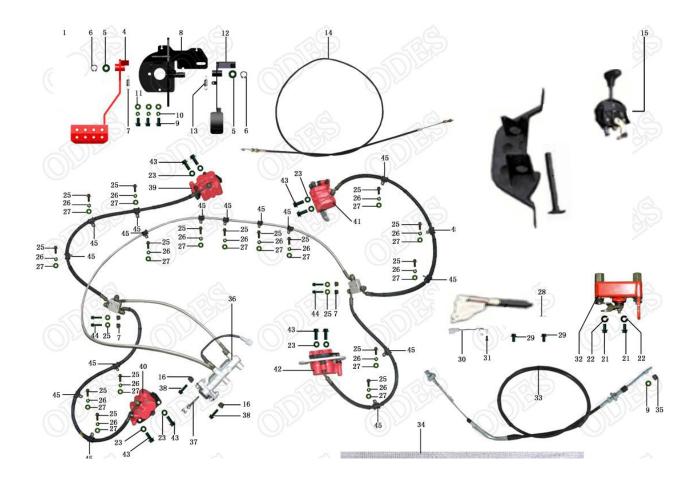

with a new one.

Move suspension arm from side to side. There should be no noticeable loose. Replace bushing if necessary. Move suspension arm up and down. There should be no noticeable loose. Replace bushing if necessary.



#### REASSEMBLY

Reassemble and remount the rear suspension in the reverse order of removal and disassembly. Pay attention to lubricate rear knuckles with lithium-soap based grease.

# 8. BRAKES SYSTEM

| BRAKE FLUID REPLACMENT ····· 8-2    | BRAKE PADS REPLACMENT ······8-3 |
|-------------------------------------|---------------------------------|
| BRAKE DISC 8-3                      | BRAKE CALIPER····· 8-4          |
| BRAKE LIGHT SWITCH8-4               | BRAKE HOSE 8-5                  |
| PARKING BRAKE MECHANISM · · · · 8-5 |                                 |



This brake system is filled with an ethylene glycol-based DOT4 brake fluid. Do not use or mix different types of fluid, such as silicone-based or petroleum-based brake fluids.

Do not use any brake fluid taken from old, used or unsealed containers. Never reuse brake fluid left over from the last servicing or which has been stored for a long periods of time.

When storing brake fluid, seal the container completely and keep it away from children.

When replenishing brake fluid, take care not to get dust into fluid.

When washing brake components, use new brake fluid. Never use cleaning solvent.

A contaminated brake disc or brake pad reduces braking performance. Discard contaminated pads and clean the brake disc with high quality brake cleaner or neutral detergent.

Brake fluid may cause d