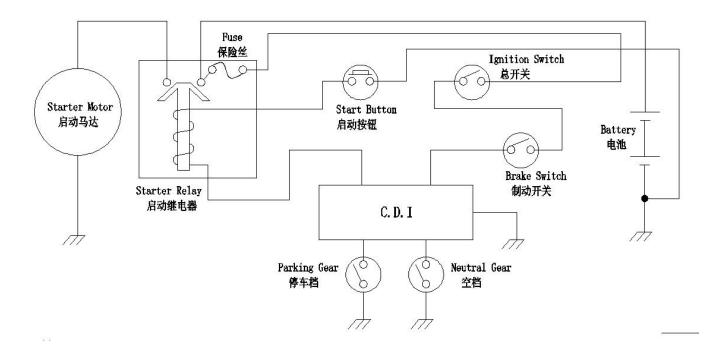

Red ①  |          |          |          |          |          |          |
|----------|--------|----------|----------|----------|----------|----------|----------|
| Black    |        | Yellow   | Yellow   | Yellow   | Green    | Red      | Black    |
| <b>①</b> | Yellow | 8        | 8        | $\infty$ | 400-500  | $\infty$ | 8        |
| •        | Yellow | $\infty$ | 00       | $\infty$ | 400-500  | $\infty$ | $\infty$ |
|          | Yellow | $\infty$ | 8        | 8        | 400-500  | $\infty$ | 8        |
|          | Green  | $\infty$ | $\infty$ | $\infty$ | 8        | $\infty$ | $\infty$ |
|          | Red    | 400-500  | 400-500  | 400-500  | 750-850  | 8        | 8        |
|          | Black  | $\infty$ | $\infty$ | $\infty$ | $\infty$ | $\infty$ | 8        |

# Starting system



# Starter motor



- l Bracket
- 2 Brush holder
- 3 Brush spring
- 4 O-Ring
- 5 Washer
- 6 Motor housing
- 7 Washer
- 8 Armature coil
- 9 Washer supporting tools
- 10 Inner bracket
- 11 O-Ring
  - 1 Bracket
  - Brush Seat
  - 3 Brush Spring
  - O-ring
  - Shims
  - Motor Housing
  - Washers
  - 8 Armature Coil
  - Washer Kit
  - **M**Inner Bracket
  - 1 O-ring

#### **Brush**

Z Check the brush on the brush holder whether it is worn abnormal, cracked or not smooth.

# Worn, cracked, or not smooth: $\rightarrow$ Replace



#### Rectifier

**Z** Check the rectifier whether it is discolored, abnormal wear or concave.

# Abnormal wear or damage: → Replace

- Z If the rectifier is discolored, grind it with sanding paper, then wipe it with a clean fabric.
- Z If there is concave, scrape off in