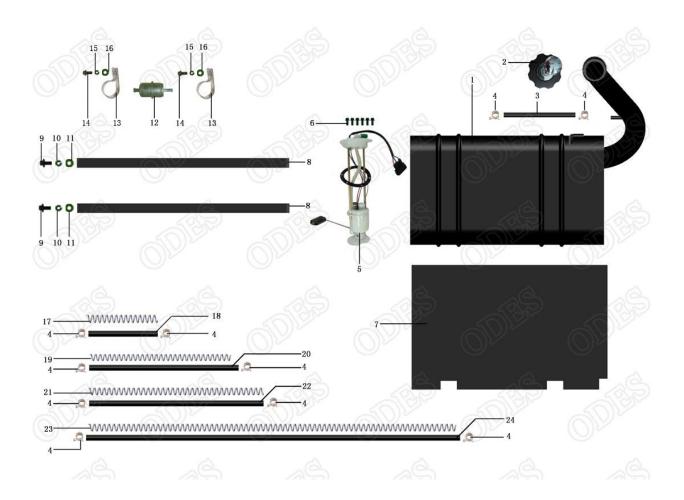

criss-cross sequence.

## ! WARNING

To avoid potential burns, do not remove the radiator cap or loosen the cooling drain plug if the engine is hot.





## WATER PUMP IMPELLER

## **Impeller Removal**

Remove water pump housing. Unscrew impeller.

## 1. Impeller

## **CAUTION:**

Water pump shaft and impeller have right-hard threads. Remove by turning counterclockwise and install by turning clockwise.

Check impeller for cracks or other damage. Replace impeller if damaged.

## **Impeller Installation**

The installation is the opposite of the removal procedure. Be careful not damage impeller wings during installation.



## 4. FUEL SYSTEM

| FUEL PRESSURE TEST······4-2 | FUEL FILTER 4-2 |
|-----------------------------|-----------------|
| FUEL PUMP······4-3          | FUEL TANK4-3    |



The fuel system of a fuel injection system holds much more a pressure than on carbureted vehicle. Prior to disconnecting a hose or to removing a component from the fuel system, follow the recommendation described here.

Fuel lines remain under pressure at all times. Always proceed with care and use appropriate safety equipment when working on pressurized fuel system. Wear safety glasses. Proceed with care when removing/installing pressure test equipment or disconnecting fuel line connections. Cover the fuel line connection with an absorbent shop rag. Slowly disconnect the fuel hose to minimize spilling. Wipe off any fuel spillage in the engine compartment. Do not allow fuel to spill on hot engine parts and/or electrical connectors. Never use a hose pincher on injection system high pressu