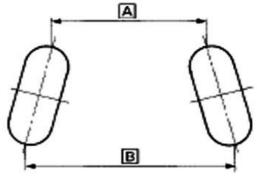

or other wiring installation. If it is not caused by above situations, please check the bottom of steering tie rod and see whether steering column bearing is damaged or not.

Park vehicle on flat ground, make sure the tire pressure for right and left tires is same and set to the proper specification, set the front wheels in the straight position, then place a load of 75kg on the seat.

Measurethe distance A and B of the front wheels and calculate the difference.

Toe-in.:B -A=5mm

A: front of front wheel

B: rear of front wheel

Out of range of toe-in: →Adjust nut of tie rod



After adjusting toe-in, fist rotate steering wheel from center position to the left and right competely, to ensure that is the same corner, then slowly run vehicle to see whether its direction can be controlled.







## **BRAKING SYSTEM**

Check to see if any brake fluid is leaking out of the pipe joints or the brake fluid reservoir. Apply the brakes firmly for one minute. If there is any leakage, have the vehicle inspected by an authorized dealer.

Test the brakes at slow speed after starting out to make sure they are working properly. If the brakes do not provide proper braking performance, inspect the brake system. If needed, have the vehicle inspected by an authorized dealer.

#### Brake fluid level

Check the brake fluid level by observing the lower limit line on the brake fluid reservoir.

When the brake fluid level is below the lower edge of sightglass, replenish with brake fluid DOT4.

## Brake pedal adjustment



The brake pedal stroke is  $30{\sim}40$ mm. If less than equal 30mm, it will