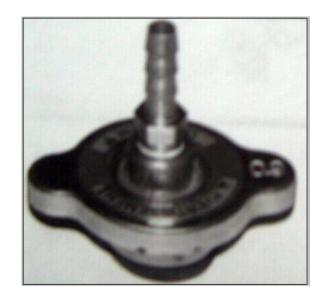

not closed)
- Z Faults of line of water temperature display

## Leakage of cooling liquid

- z Faults of water seal
- **z** Aging, damage or improper sealing to O-shaped ring.
- z Aging, damage or improper sealing to gasket
- z Improper installation of pipe or hose
- z Aging, damage or improper sealing to pipe and/or hose

# ! Warning

Never start engine without coolant. Some engine parts such as the rotary seal on water pump shaft can be damaged.

## **COOLING SYSTEM TEST**

## ! WARNING

To avoid potential burns, do not remove the radiator cap or loosen the cooling drain plug if the engine is hot.

Open the upper cover of engine hood and remove the radiator cap.

Install the test cap and a small hose pincher on overflow hose.

Using pressure/ vacuum pump, pressurize system to 100 kPa.



Check all hoses, radiator and cylinder(s)/base for coolant leaks or air bubbles.

## Inspection

section.

Check general condition of hoses and clamps tightness.

Check the leak indicator hole if there is oil or coolant. NOTE: Flowing coolant indicates a defective rotary seal. Oil indicates a defective inner oil seal. If either seal is leaking, both seals must be replaced at same time. Refer to WATERPUMP SHAFT ANDSEAL in this



## **THERMOSTAT**

The thermostat is a single action type. The thermostat is located on the top of cylinder head, on intake side.

#### **Remove:**

- thermostat housing screws and pull thermostat cover
- 1. Thermostat cover
- 2. Screws
- thermostat with gasket out of the hole.

#### **Thermostat Test**

To check thermostat, put in water and heat water.

Thermost