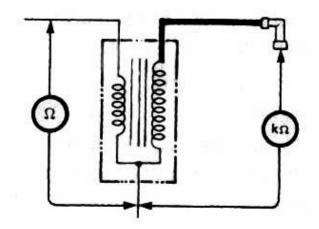

.
- Z As shown in right figure, connect the multi meter with the peak voltage adapter.

+Probe: Green wire

-Probe: Blue wire

- Z Move the gear to the neutral position, turn on the ignition device.
- Z Press the start button and crank the engine for a few seconds, and then measure the primary peak voltage of the coupling coil;
- Z Repeat the steps above for several times. Measure the maximal value of the primary peak voltage.

Put the multi meter at AC voltage step.

# Peak voltage of coupling coil: ≥4V

Z If the voltage is lower than the standard value, replace coupling coil.

#### Resistance of coupling coil

The multi meter is put at  $1x100\Omega$  step.

# Resistance of coupling coil: $120-130\Omega$

Z If the resistance is not within the specified value, replace the coupling coil.







# 10. TROUBLESHOOTING

| ELECTRICAL SYSTEM······ 10-1 | COOLING SYSTEM······10-1     |
|------------------------------|------------------------------|
| MAGNETO SYSTEM····· 10-2     | LUBRICATION 10-2             |
| CYLINDER AND HEAD······10-3  | CRANKSHAFT······10-3         |
| GEARBOX10-3                  | COUPLING UNIT · · · · · 10-4 |
| CVT10-4                      | ENGINE GENERAL 10-6          |

#### **ELECTRICAL SYSTEM**

Symptom: NO SPARK OR POOR SPARK

1. Refer to *ignition system*.

Symptom: STARTER DOES NOT TURN

1. Refer to starting system.

# Symptom: STARTER TURNS BUT DOES NOT CRANK THE ENGINE

- 1. Refer to starting system.
- 2. Check gear condition on electric starter.
  - Worn and/or damaged starter gear. Replace electric starter and/or starter drive.
- 3. Check c