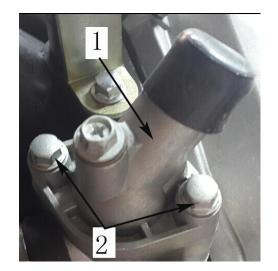

reverse the removal procedure, pay attention to the following details.

Install the thermostat cover then torque screws to 6N.m.

Check coolant level in radiator and coolant tank and top up if necessary.

Do not forget to bleed the cooling system. Refer to *COOLANTREPLACEMENT*.

## RADIATOR AND CAP

Using a pressure cap tester, check the efficiency of radiator cap. If the efficiency is feeble, install a new 100 kPa cap (do not exceed this pressure).

## **Radiator Inspection**

Check radiating fins for clogging or damage.

Remove insects, mud or other obstructions with compressed air or low pressure water.

## **Radiator Removal**

Drain cooling system.

Remove front fascia and radiator shroud.

#### Remove:

- Radiator inlet and radiator outlet hoses
- Overflow hose.
- Remove radiator.







## **Radiator Installation**

For installation, reverse the removal procedure.

Pay attention to the following detail.

Fill up the radiator. Refer to *COOLANT REPLACEMENT*, in this section.

Check for any coolant leakage from radiator and hoses.

#### COOLANT TANK

The coolant expands as the temperature (up to  $100\text{-}110\,^{\circ}\text{C}$ ) and pressure rise in the system. If the limiting system working pressure cap is reached 110kPa, the pressure relief valve in the pressure cap is lifted from its seat and allows coolant to flow through the overflow hose into the overflow coolant tank.

#### Tank Removal

#### Remove:

- The upper cover of engine hood.
- Coolant tank support bolt and.
- Overflow hose and clamp.



#### **Tank Installation**

The installation is the reverse o