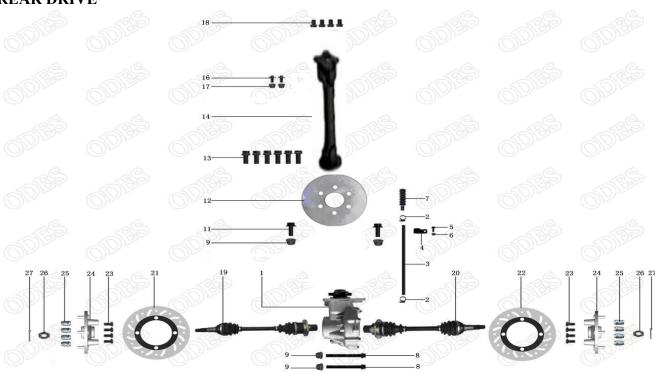

s any damage or evidence of leaking lubricant, replace them. Check splines for excessive wear. Replace if necessary. If the splines on plunging joint are worn, a check of differential inner splines should be done.

Check the ring at teh end of drive shaft. If wear is apparent, replace the wear ring.





Check if the bearing in kunckle move freely and smoothly. If not, replace them.



# Installation

Apply grease to the splines and insert the end of drive shaft in differential and pull joint a little to make sure that the stop ring is locked in differential side gear groove.

Insert the other end of drive shaft in the knuckle and install the knuckle to the lower suspension arm. Install and torque the ball joint retaining bolts to 45N.m

Install all other removed parts.

# **REAR DRIVE**



#### REAR PROPELLER SHAFT

#### Removal

Place vehicle on PARK position and select 4WD. Remove left and right seats, gear shift handle and engine shield.

Unscrew propeller shaft bolt on engine side.

#### Inspection

Inspect the propeller shaft for wear or damage. If any defects are found, replace the propeller shaft with new one

Check if U-joint moves freely in all direction. Check bellows for holes or brittleness.

# **REAR WHEEL HUB**

#### Removal

Raise the rear of vehicle, support it securely on jack stands and remove rear wheel.

Remove cotter pin, castellated nut and belleville washer.

Remove the caliper from knuckle.

Pull the wheel hub to remove it.

#### Inspection

Check wheel hub for cracks or other damages. Check inner splines and wheel rim bolts for wear or other damage