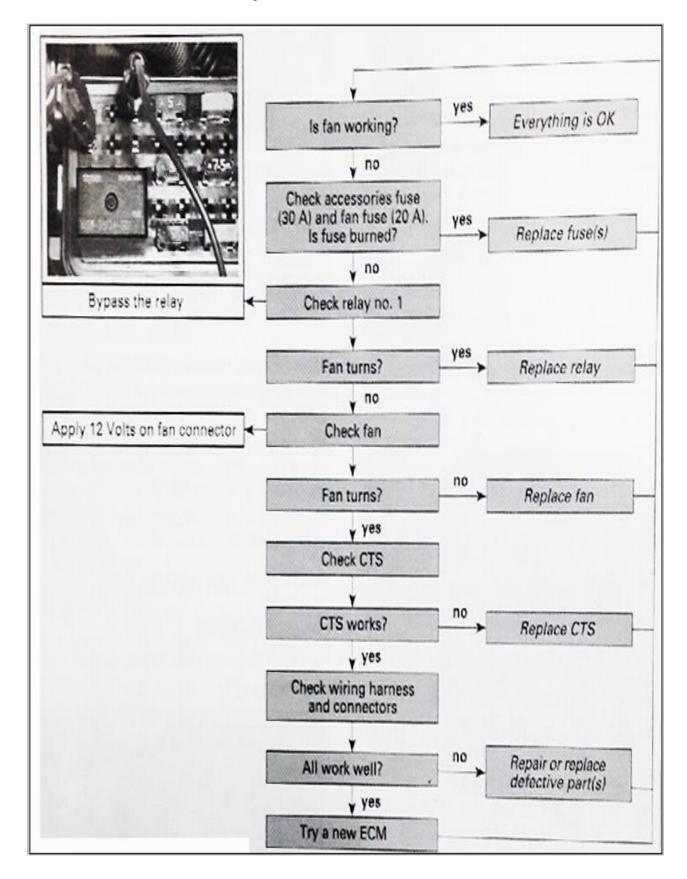

ve radiator shroud.

Remove bolts.

Remove the radiator fan.



#### **Radiator Fan Test**

**NOTE:** The ECM controls the radiator fan via the input of the coolant temperature sensor (CTS). The radiator fan should turn on when coolant temperature reaches  $98^{\circ}$ C and should turn off when the coolant cools down at  $95^{\circ}$ C.(203° F).

Connect the vehicle to B.U.D.S. Refer to ENGINE MANAGEMNT for procedure and connector location. In ACTIVATION folder, press COOLANT FAN button.

If fan turns, check CTS, wiring harness and connectors. If all parts are good, replace the ECM. If fan does not turn when COOLANT FAN button is pressed, use the following troubleshooting chart to resolve the problem.

## **Radiator Fan Installation**

For the installation, reverse the removal procedure



## WATER PUMP HOUSING

It is located on the engine MAG side.

## **Water Pump Housing Removal**

Drain cooling system.

Remove radiator outlet hose from water pump housing.

Remove screws retaining water pump housing.

- 1. Screws
- 2. Water pump housing
- 3. Sealing ring

Pull water pump housing to remove it.

## **Water Pump Housing Inspection**

Check if gasket is brittle, hard or damage and replace as necessary.

## 1. Gasket

## Water Pump Housing installation

The installation is the opposite of the removal procedure.

CAUTION: To prevent leaking, take care that the gasket is exactly in groove when you reinstall the water pump housing.

Tighten screws of water pump housing in a criss-cross sequence.

## ! WARNING

To avoid potential burns, do not remove the radiator cap or loosen t