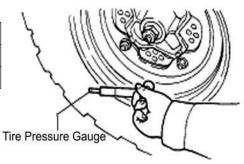

ank, Top up if necessary

## WHEELS

Lift wheels up at horizontal position and ensure no load to each wheel.

Shake wheels to left and right to see whether their connecting parts are installed tightly and check whether they can be swung.

No adequate tightening: → tightening

Swing: → replace rocker arm



## Tire pressure

Improper tire pressure will lower comfort of operation and driving and may lead to wear to side edges of tires.

|                   | Front wheel                     | Rear wheel                      |
|-------------------|---------------------------------|---------------------------------|
| Rated pressure    | 62kPa(0.62kgf/cm <sup>2</sup> ) | 62kPa(0.62kgf/cm <sup>2</sup> ) |
| Dimension of tire | 26×9-14                         | 26×11-14                        |



## Tire thread.

When the tire groove decreases to 6 mm (0.24 in) due to wear, replace the tire.



## **ENGINE COMPRESSION PRESSURE**

The compression pressure reading of a cylinder is a good indicator of its internal condition. The decision to overhaul the cylinder is often based on results of a compression test.

Before measuring cylinder pressure, ensure installation and tightening of cylinder cap bolt with designated torque and reasonable clearance of valve.

Standard cylinder pressure: 0.9~1.2Mpa

Too low cylinder pressure may cause the following:

- Excessive wear to cylinder;
- Wear to piston or piston ring;
- Blockage of piston ring in groove;
- Close valve seat;
- Damage to cylinder lining or faults of other parts

## Measure engine compression pressure:

- 1. Warm up engine.
-