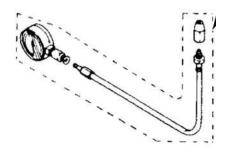

## **PRECAUTIONS**

- 1. Do not make engine under operation at a closed place or place with poor ventilation for a long time.
- 2. If engine stops operation, please do not touch it or silencer to avoid burning.
- 3. Due to high corrosiveness, battery fluid (dilute sulphuric acid)) may cause burns to skin and eyes. In case of splashing it to skin, please clean it with water and see the doctor immediately. In case of splashing it to clothes, please wash it with water immediately. Keep battery fluid far away from Children.
- 4. Cooling liquid is toxic. Do not drink it or splash it to skin, eyes and clothes. once splashing it to skin, please wash it with a lot of soapy water. In case of splashing it to eyes, please wash eyes immediately and see the doctor. In case of drinking cooling liquid, resulting in vomit, please see the doctor. Keep cooling liquid far away from children.
- Wear proper working suit, boots and hat. If necessary, please wear long-sleeve working suit and gloves for operation.
- 6. Gasoline is highly inflammable. No smoking or firing. At the same time, fire sparks shall be avoided. Vaporized gasoline is explosive as well. Operation shall be carried out at places with good ventilation.
- 7. Battery may produce explosive hydrogen in charging. Please ensure charging at places with good ventilation.
- 8. Use legal parts, lubricating oil and lubricating grease.
- 9. Before overhauling, please clean soil and dust.
- 10. Keep accessories of each part well for correct assembly.
- 11. Replace dismantled gasket, O-shaped ring, piston pin retainer and cotter pin.
- 12. Retainer of rubber ring may be deformed after dismantling. So, please do not use loose and soft retainer.
- 13. Please wash and dry dismantled parts. Use lubricant on the surface of moving parts. For correct installation, please measure data well in dismantling process.
- 14. If do not know length of screw, please install screws one by one to ensure their corresponding depth.
- 15. Pre-tighten bolts and nuts and then tighten them with designated torque from the big to the small and from the inside to the outside.
- 16. Check whether rubber parts are aged. If necessary, replace them. Keep rubber parts far away from grease.
- 17. If necessary, special tools can be used.
- 18. Rotate inside and outside races of bearing to ensure flexibility of balls.
  - a) If axial or radial resistance is too large, please replace it. If there is concave-convex on the surface, please use oil for washing. If no effect is achieved with washing, please replace it.
  - b) If bearing cannot be clamped tightly in pressing into machine or axle, please replace bearing.