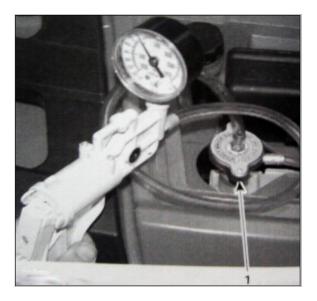

aft can be damaged.

## **COOLING SYSTEM TEST**

## ! WARNING

To avoid potential burns, do not remove the radiator cap or loosen the cooling drain plug if the engine is hot.

Open the upper cover of engine hood and remove the radiator cap.

Install the test cap and a small hose pincher on overflow hose.

Using pressure/ vacuum pump, pressurize system to 100 kPa.



Check all hoses, radiator and cylinder(s)/base for coolant leaks or air bubbles.

## Inspection

section.

Check general condition of hoses and clamps tightness.

Check the leak indicator hole if there is oil or coolant. NOTE: Flowing coolant indicates a defective rotary seal. Oil indicates a defective inner oil seal. If either seal is leaking, both seals must be replaced at same time. Refer to WATERPUMP SHAFT ANDSEAL in this



## **THERMOSTAT**

The thermostat is a single action type. The thermostat is located on the top of cylinder head, on intake side.

#### **Remove:**

- thermostat housing screws and pull thermostat cover
- 1. Thermostat cover
- 2. Screws
- thermostat with gasket out of the hole.

#### **Thermostat Test**

To check thermostat, put in water and heat water.

Thermostat should open when water temperature reaches  $65^{\circ}$ C ( $149^{\circ}$  F).

Check if the gasket is brittle, hard or damaged. If so replace gasket.



For installation, reverse the removal procedure, pay attention to the following details.

Install the thermostat cover then torque screws to 6N.m.

Check coolant level in radiator and coolant tank and top up if necessary.

Do not forget to bleed the cooling system. Refer to