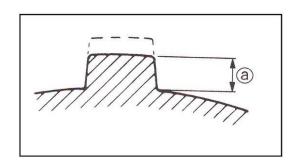

h wheel.

Shake wheels to left and right to see whether their connecting parts are installed tightly and check whether they can be swung.

No adequate tightening: → tightening

Swing: → replace rocker arm



## Tire pressure

Improper tire pressure will lower comfort of operation and driving and may lead to wear to side edges of tires.

|                   | Front wheel                     | Rear wheel                      |
|-------------------|---------------------------------|---------------------------------|
| Rated pressure    | 62kPa(0.62kgf/cm <sup>2</sup> ) | 62kPa(0.62kgf/cm <sup>2</sup> ) |
| Dimension of tire | 26×9-14                         | 26×11-14                        |



## Tire thread.

When the tire groove decreases to 6 mm (0.24 in) due to wear, replace the tire.



## **ENGINE COMPRESSION PRESSURE**

The compression pressure reading of a cylinder is a good indicator of its internal condition. The decision to overhaul the cylinder is often based on results of a compression test.

Before measuring cylinder pressure, ensure installation and tightening of cylinder cap bolt with designated torque and reasonable clearance of valve.

Standard cylinder pressure: 0.9~1.2Mpa

Too low cylinder pressure may cause the following:

- Excessive wear to cylinder;
- Wear to piston or piston ring;
- Blockage of piston ring in groove;
- Close valve seat;
- Damage to cylinder lining or faults of other parts

## Measure engine compression pressure:

- 1. Warm up engine.
- 2. Ensure full charging of battery.
- 3. Remove left and right seats, gear shift handle and engine