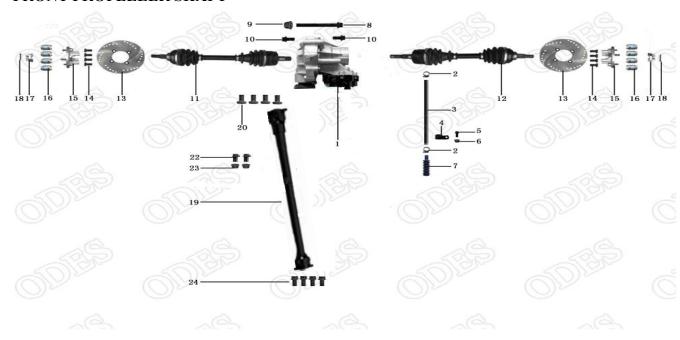

vent line from body.

## Fuel tank inspection

Inspect fuel tank for any damage or cracks which may result in fuel leaks. If so replace tank with a new one. Inspect tank and protector attachment points for damage. Inspect protector for damage.

#### Fuel tank installation

# **5. DRIVE TRAIN**

| FRONT DRIVE····· 5-6           | REAR DRIVE·····5-6           |
|--------------------------------|------------------------------|
| FRONT PROPELLER SHAFT····· 5-6 | REAR PROPELLER SHAFT·····5-6 |
| FRONT WHEEL HUB·····5-6        | REAR WHEEL HUB·····5-6       |
| FRONT DRIVE SHAFT······5-6     | REAR DRIVE SHAFT·····5-6     |
| FRONT DIFFERENTIAL······ 5-6   | REAR DIFFERENTIAL·····5-6    |
| TIRES AND WHEELS 5-6           |                              |

# FRONT DRIVE

# FRONT PROPELLER SHAFT



# Removal

Place vehicle on PARK position and select 4WD. Remove left and right seats, gear shift handle and engine shield.

Unscrew propeller shaft bolt on engine side.

# Inspection

Inspect the propeller shaft for wear or damage. If any defects are found, replace the propeller shaft with new one

Check if U-joint moves freely in all direction. Check bellows for holes or brittleness.

# Installation

Installation is the reverse of removal procedure.

# FRONT WHEEL HUB



Raise the front of vehicle, support it securely on jack stands and remove front wheel.

Remove cotter pin, castellated nut and belleville washer.

Remove the caliper from knuckle.

Pull the wheel hub to remove it.

#### Inspection

Check wheel hub for cracks or other damages. Check inner splines and wheel rim bolts for