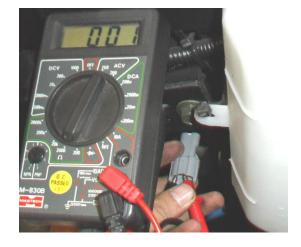

Check for leaks and make sure the brakes operate normally before driving.

#### BRAKE LIGHT SWITCH

The brake light switch is located on the brake master cylinder. It can not be adjusted.



#### Inspection

Fist ensure brake light is good.

Check switch for dirt or corrosion. Make sure it is operating properly.

Depress brake pedal and check for brake light to turn on. Repeat with the brake pedal.

#### Test

Disconnect switch connectors.

Check switch operation as follows.

| SWITCH POSITION | PIN |  | RESISTANCE            |  |
|-----------------|-----|--|-----------------------|--|
| Firmly pushed   | 1 2 |  | $0.2\Omega\text{max}$ |  |
| Released        |     |  | Infinite              |  |

If switch is defective, replace with a new one. If switch tests good, check wiring harness.



#### Remove

Disconnect switch connectors.

Drain brake system.

Unscrew brake light switch from master cylinder.

Catch spilled fluid with a rag.

#### Installation

For installation, reverse the removal procedure.

Bleed the brake system

Check for leaks and make sure the brakes operate normally before driving.

# **BRAKE HOSE**

# Inspection

Brake hose should be inspected frequently for leaks an damages.

Check if the hoses are crushed or damaged. Any deformation can restrict the proper flow of fluid and cause braking problems.

Check hoses for cracking scrapes. This damage can cause hose failure under pressure.

When hoses are removed or disconnected, cleanliness must be observed. Clean all joints and connections before disassembly. New hoses should be cleand with brake fluid before