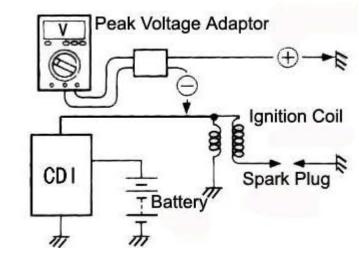

e the spark plug cap as shown in the right figure. Install the new spark plug to the cap. The cylinder is connected to grounding.
- Z Connect the multimeter and the peak voltage adapter as follows:
- +Probe: Green wire or grounding wire
- -Probe: Black / yellow wire

#### NOTE:

- Z Make sure the battery voltage ≥ 12V. The ignition coil wires are connected.
- Z When using multi meter and the peak voltage adapter, please refer to the user manual.
- Z Move the gear to the neutral position, turn on the ignition device.
- Z Press the start button and crank the engine for a few seconds. Then measure the primary peak voltage of the ignition coil;
- Z Repeat the steps above for several times. Measure the maximal value of the primary peak voltage.

Set the multi meter at the AC voltage position.



# Primary peak voltage of ignition coil: ≥150V

**Note:** Do not touch the test probes or spark plug, in case of electric shock.

**Z** If the voltage is lower than the standard value, check the ignition coil and coupling coil.

# Resistance of ignition coil

- **Z** Disconnect the ignition coil wires and spark plug cap. Remove the ignition coil;
- Z Measure the resistance of the primary and secondary windings of the ignition coil with the multimeter. If the resistance of two coils is close to the specified value, the ignition coil is in good condition.



Primary winding:  $0.1-1.5 \Omega$  (terminal - ground)

Secondary coil:  $12-22K\Omega$  (terminal - spark plug cap)



- Z Check the peak voltage of the coupling coil with following steps.
- Z As shown in right figure, connect the mu