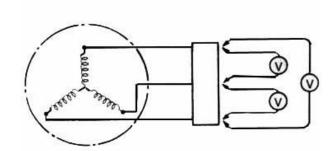

d installation of tail lamp and rear steering lamp, please refer to chapter 2.

# **Charging system**



# Resistance of generator coil

- Z Measure the resistance between three wires;
- Z If the resistance is not within the specified value, replace the stator coil.
- Z Check the generator core whether it is insulated. Install multimeter  $1 \times 10\Omega$ .

Resistance of generator coil: 0.9-1.5 $\Omega$  (color: yellow) Insulation resistance  $\infty\Omega$  (yellow - grounding wire)



- Z Start the engine with the speed at 5000r/min.
- Z Measure AC voltage three wires inside the generator with the multimeter.
- Z If the voltage drops below a specified value, replace the generator.

Put the multi meter at AC step.

# No- load performance of the generator:

> 200V (AC) at 5000r/min











# Regulator / Rectifier

- Z Measure the resistance between terminals with multimeter.
- Z If the resistance is not within the range of specified values, replace the regulator / rectifier.

# NOTE:

If the probe is not connected and the multi meter reading is lower than 1.4V, replace the multi meter battery.

|          | Red ①  |          |          |          |          |          |          |
|----------|--------|----------|----------|----------|----------|----------|----------|
| Black    |        | Yellow   | Yellow   | Yellow   | Green    | Red      | Black    |
| <b>①</b> | Yellow | 8        | 8        | $\infty$ | 400-500  | $\infty$ | 8        |
| •        | Yellow | $\infty$ | 00       | $\infty$ | 400-500  | $\infty$ | $\infty$ |
|          | Yellow | $\infty$ | 8