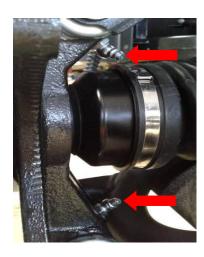

uge and adapter hose. Start engine on idle speed. The engine oil pressure should be within the following values.

| Oil pressure | 1250 RPM | 6000 RPM |
|--------------|----------|----------|
| Minimal      | 70 KPa   | 350 KPa  |
| Nominal      | 180 KPa  | 420 KPa  |
| Maximal      | 300 KPa  | 550 KPa  |

Remove oil pressure gauge and adapter hose.

Installation oil pressure switch to 12 N.m and the oil pressure switch wire connector.

Install engine shield gear shift handle globe and left and right seats.



## SUSPENSION SYSTEM

Lubricate both suspension arms with lithium-soap based grease. There are two grease fittings on each suspension arm. Check operation and for leakage.

Lubricate rear knuckles with lithium-soap based grease. There are two grease fittings on each rear knuckle.



## 3. COOLING SYSTEM

| FAULT OVERHAULING ························3-1 | COOLING SYSTEM TEST······3-2      |
|-----------------------------------------------|-----------------------------------|
| THERMOSTAT··································· | RADIATOR AND CAP3-3               |
| COOLANT TANK············3-4                   | RADIATOR FAN······ 3-4            |
| WATER PUMP HOUSING ···········3-6             | WATER PUMP IMPELLER · · · · · 3-6 |
| WATER PUMP SHAFT AND SEALS 3-6                |                                   |

## Fault overhauling

- 1. If cover of radiator is open and temperature of cooling liquid is over 100°C, pressure of cooling liquid will be reduced rapidly and boiled. Vapor injection may cause danger and injuries. After drop of temperature of cooling liquid,