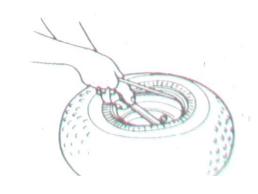

may cause instability. It is highly recommended to use the specified tire.

Inspect the sealing portion of the rim for contamination and distortion before installing the



# CAUTION

When installing each tire, make sure the arrow on the tire points in the direction of rotation. Also make sure the outer side of the wheel rim is facing outward.

Inflate the tire to seat the tire bead.

Check the rim line cast on the tire side walls. It must be equidistant from the wheel rim all the way around. If the distance between the rim line and the wheel rim varies this indicates that the bead is not properly seated. If this is so, deflate the tire completely, and unseat the tire bead on bosh sides. Then coat the bead with clean water and re-seat the tire.

Adjust the tire pressure to specification.









# 6. STEERING SYSTEM

| STEERING WHEEL ······ 6-1  | STEERING LINKAGE······ 6-1  |
|----------------------------|-----------------------------|
| STEERING GEARBOX ····· 6-1 | STEERING ALIGNMENT······6-2 |



Inspect the tie rod for distortion or damage. If any damage are found, replace the tie rod with a new one.

Inspect the tie ends for smooth movement. If there are any abnormalities, replace the tie rod end with a new one. Inspect the tie rod end boot for wear or damage.

If any damage are found, replace the tie rod end with a new one.

#### Tie rod installation

- 1. For the installation, reverse the removal procedure.
- 2. Tighten tie rod lock nuts finger tight.
- 3. Install tie rod on steering knuckle..
- 4. Torque tie rod retaining nut to 60N.m.
- 5. Install new cotter pins.