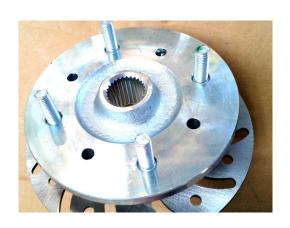

kle.

Pull the wheel hub to remove it.

#### Inspection

Check wheel hub for cracks or other damages. Check inner splines and wheel rim bolts for wear or other damages.

If any damage is detected on wheel hub, replace it with a new one.

# **REAR DRIVE SHAFT**

#### Removal

Remove the appropriate wheel hub.

Remove bolt that attach the shock absorber to the lower suspension arm.

Detach lower suspension arm from knuckle.

Separate knuckle from upper suspension arm.

Remove the caliper.

Pull drive shaft out of differential.

# Inspection

Inspect the condition boots. If there is any damage or evidence of leaking lubricant, replace them. Check splines for excessive wear. Replace if necessary. If the splines on plunging joint are worn, a check of differential inner splines should be done.





Check the ring at teh end of drive shaft. If wear is apparent, replace the wear ring.



Check if the bearing in kunckle move freely and smoothly. If not, replace them.

#### Installation

Apply grease to the splines and insert the end of drive shaft in differential and pull joint a little to make sure that the stop ring is locked in differential side gear groove.

Insert the other end of drive shaft in the knuckle and install the knuckle to the upper suspension arm.

Install all other removed parts.



Raise rear of vehicle, support it securely on jack stands and remove rear wheels.

On both sides, remove the drive shafts.

Remove upper differential bolts, differential support bolts and lower differential bolts

#### Inspection

Inspect the gear case, case cover, bearing, oil seals an