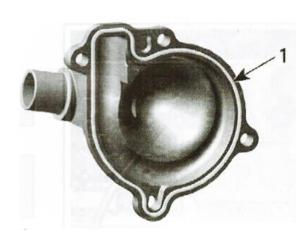

ngine MAG side.

## **Water Pump Housing Removal**

Drain cooling system.

Remove radiator outlet hose from water pump housing.

Remove screws retaining water pump housing.

- 1. Screws
- 2. Water pump housing
- 3. Sealing ring

Pull water pump housing to remove it.

## **Water Pump Housing Inspection**

Check if gasket is brittle, hard or damage and replace as necessary.

## 1. Gasket

## Water Pump Housing installation

The installation is the opposite of the removal procedure.

CAUTION: To prevent leaking, take care that the gasket is exactly in groove when you reinstall the water pump housing.

Tighten screws of water pump housing in a criss-cross sequence.

## ! WARNING

To avoid potential burns, do not remove the radiator cap or loosen the cooling drain plug if the engine is hot.





## WATER PUMP IMPELLER

## **Impeller Removal**

Remove water pump housing. Unscrew impeller.

## 1. Impeller

## **CAUTION:**

Water pump shaft and impeller have right-hard threads. Remove by turning counterclockwise and install by turning clockwise.

Check impeller for cracks or other damage. Replace impeller if damaged.

## **Impeller Installation**

The installation is the opposite of the removal procedure. Be careful not damage impeller wings during installation.



## 4. FUEL SYSTEM

| FUEL PRESSURE TEST······4-2 | FUEL FILTER 4-2 |
|-----------------------------|-----------------|
| FUEL PUMP······4-3          | FUEL TANK4-3    |



The fuel system of a fuel injection system holds much more a pressure than on carbureted vehicle. Prior to disconnecting a hose or to removing a compo