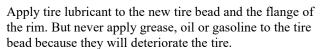

of different size and/or de-sign on the same axle.

Front and rear tire pairs must be the identical model and manufacturer.

For unidirectional tread pattern, ensure that the tires are installed in the correct direction of rotation.

The radial tires must be installed as a complete set.

In dismantling tires, use special crowbar and rim protection device.

#### Tire replacement

Use jack to support vehicle and ensure its no dropping. Remove the wheels.

After removing the air valve cap, release the tire pressure by depressing the valve.

Dismount the bead from the rim completely.



Separate the tire from the rim by using a set of tire levers and rim protectors.

# **CAUTION**

When using the tire lever, do not scratch or hit the sealing portion of the wheel or it may cause air leakage.



# CAUTION

The standard tire fitted on this vehicle is AT26×9–14 for the front and AT26×11–14 for the rear.

The use of tires other than the standard may cause instability. It is highly recommended to use the specified tire.

Inspect the sealing portion of the rim for contamination and distortion before installing the



# CAUTION

When installing each tire, make sure the arrow on the tire points in the direction of rotation. Also make sure the outer side of the wheel rim is facing outward.

Inflate the tire to seat the tire bead.

Check the rim line cast on the tire side walls. It must be equidistant from the wheel rim all the way around. If the distance between the rim line and the wheel rim varies this indicates that the bead is not properly seated. If this is so, deflate the tire com