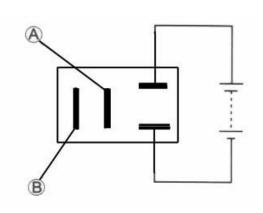

: Do not apply battery voltage on the starter relay for more than 2 seconds. This will result in overheating or damaging the relay coil.

Z Measure the coil resistance with the multimeter. If the resistance exceeds the specified value, replace the starter relay.

The multimeter is set to  $1x10\Omega$ .

Starter relay coil resistance:  $3-5\Omega$ 



# Auxiliary starter relay

- **Z** Apply 12V voltage between the positive and negative terminals of the starter relay. Test the connection between A and B with the multimeter.
- Z If the starter relay clicks and is connected, the starter relay is OK.
- Z When there is no voltage of 12V, they are not connected, the starter relay is OK.

The multimeter is set to  $1x10\Omega$ .

Auxiliary starter relay coil resistance:  $90\text{-}100\Omega$ 





#### **Ignition system**



#### **Ignition coil**

# Primary peak voltage of ignition coil

- Z Remove the spark plug cap as shown in the right figure. Install the new spark plug to the cap. The cylinder is connected to grounding.
- Z Connect the multimeter and the peak voltage adapter as follows:
- +Probe: Green wire or grounding wire
- -Probe: Black / yellow wire

#### NOTE:

- Z Make sure the battery voltage ≥ 12V. The ignition coil wires are connected.
- Z When using multi meter and the peak voltage adapter, please refer to the user manual.
- Z Move the gear to the neutral position, turn on the ignition device.
- Z Press the start button and crank the engine for a few seconds. Then measure the primary peak voltage of the ignition coil;
- Z Repeat the steps above for several times.