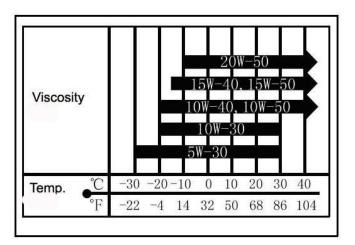

## **PRECAUTIONS**

- 1. Do not make engine under operation at a closed place or place with poor ventilation for a long time.
- 2. If engine stops operation, please do not touch it or silencer to avoid burning.
- 3. Due to high corrosiveness, battery fluid (dilute sulphuric acid)) may cause burns to skin and eyes. In case of splashing it to skin, please clean it with water and see the doctor immediately. In case of splashing it to clothes, please wash it with water immediately. Keep battery fluid far away from Children.
- 4. Cooling liquid is toxic. Do not drink it or splash it to skin, eyes and clothes. once splashing it to skin, please wash it with a lot of soapy water. In case of splashing it to eyes, please wash eyes immediately and see the doctor. In case of drinking cooling liquid, resulting in vomit, please see the doctor. Keep cooling liquid far away from children.
- Wear proper working suit, boots and hat. If necessary, please wear long-sleeve working suit and gloves for operation.
- 6. Gasoline is highly inflammable. No smoking or firing. At the same time, fire sparks shall be avoided. Vaporized gasoline is explosive as well. Operation shall be carried out at places with good ventilation.
- 7. Battery may produce explosive hydrogen in charging. Please ensure charging at places with good ventilation.
- 8. Use legal parts, lubricating oil and lubricating grease.
- 9. Before overhauling, please clean soil and dust.
- 10. Keep accessories of each part well for correct assembly.
- 11. Replace dismantled gasket, O-shaped ring, piston pin retainer and cotter pin.
- 12. Retainer of rubber ring may be deformed after dismantling. So, please do not use loose and soft retainer.
- 13. Please wash and dry dismantled parts. Use lubricant on the surface of moving parts. For correct installation, please measure data well in dismantling process.
- 14. If do not know length of screw, please install screws one by one to ensure their corresponding depth.
- 15. Pre-tighten bolts and nuts and then tighten them with designated torque from the big to the small and from the inside to the outside.
- 16. Check whether rubber parts are aged. If necessary, replace them. Keep rubber parts far away from grease.
- 17. If necessary, special tools can be used.
- 18. Rotate inside and outside races of bearing to ensure flexibility of balls.
  - a) If axial or radial resistance is too large, please replace it. If there is concave-convex on the surface, please use oil for washing. If no effect is achieved with washing, please replace it.
  - b) If bearing cannot be clamped tightly in pressing into machine or axle, please replace bearing.