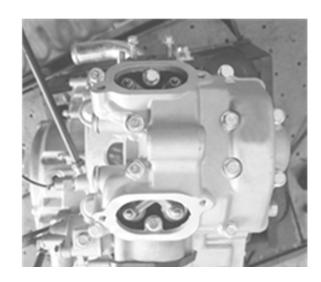

tion, the printed marks on the camshaft timing gear have to be parallel to cylinder head base as per following illustration.

#### **TYPICAL**

- 1. Printed marks on camshaft timing gear
- 2. Cylinder head base



Insert the feeler gauge between the valve stem end and adjusting screw on the rocker arm to check the clearance.

If the valve clearance is out of specification, adjust valves as follows.

| Valve clearance |                |
|-----------------|----------------|
| Intake          | 0.05 to 0.09mm |
| Exhaust         | 0.10 to 0.15mm |

Use mean valve of exhaust/intake to ensure a proper valve adjustment.

Hold the adjustment screw at the proper position and torque the locking nut.

Repeat the procedure for each valve.

- 4. Adjustment screw
- 5. Adjustment nut
- 6. Feeler gauge



## Valve clearance adjuster locknut:12N.m

## **CAUTION**

Securely tighten the locknut after completing adjustment.

Install the valve cover of both cylinders, spark plug cable and spark plug of both cylinders, the plug screw and O-ring of magneto cover and the crankshaft position sensor.

## **SPARK PLUG**

In case of serious wear or burn to electrode or burn to insulator by spark plug or damage to thread etc, please replace it with new spark plug

In case of carbon deposit, please use proper tools for cleaning.

## Spark plug gap

Use clearance gauge to measure clearance of spark plug.

In case of exceeding designated range, then adjust the gap.

Spark plug gap: 0.7-0.9mm

## Spark plug heat range

Check the spark plug heat range by observing the electrode color. If the electrode of t