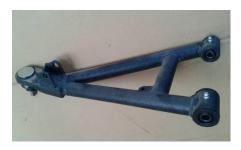

ages or distortion are found, replace the suspension arm with a new one.

Move suspension arm from side to side. There should be no noticeable loose. Replace bushing if necessary. Move suspension arm up and down. There should be no noticeable loose. Replace bushing if necessary.

# **Upper Suspension Arm**

Inspect the suspension arm and for damage or distortion. If any damages or distortion are found, replace the suspension arm with a new one.

Move suspension arm from side to side. There should be no noticeable loose. Replace bushing if necessary. Move suspension arm up and down. There should be no noticeable loose. Replace bushing if necessary.

Check ball joint for damage, pitting, looseness and roughness. If so ,replace it.
Checl ball joint bellows for cracks. Change if necessary.







#### REASSEMBLY

Reassemble and remount the front suspension in the reverse order of removal and disassembly. Pay attention to the following points.

- 1. Install the washers and tighten the knuckle nuts to the specified torque.
- 2. Replace the removed cotter pins with new cotter pins.

#### **REAR SUSPENSION**



The procedure explained below is the same for the RH and LH sides unless otherwise noted. During assembly or installation, use the torque values and service products as in the torque table

#### REMOVAL AND DISASSEMBLY

Loosen wheel nut of the appropriate.

Install a jack stand under the frame to lift the rear of vehicle off the ground until the shock absorber is fully extended.

Remove wheels, brake caliper and hub remove steering knuckle from ball cage tie rod

### **INSPE