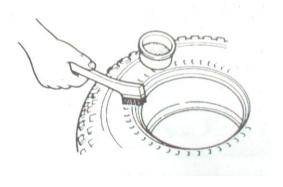

y cause instability. It is highly recommended to use the specified tire.

Inspect the sealing portion of the rim for contamination and distortion before installing the



# CAUTION

When installing each tire, make sure the arrow on the tire points in the direction of rotation. Also make sure the outer side of the wheel rim is facing outward.

Inflate the tire to seat the tire bead.

Check the rim line cast on the tire side walls. It must be equidistant from the wheel rim all the way around. If the distance between the rim line and the wheel rim varies this indicates that the bead is not properly seated. If this is so, deflate the tire completely, and unseat the tire bead on bosh sides. Then coat the bead with clean water and re-seat the tire.

Adjust the tire pressure to specification.









# 6. STEERING SYSTEM

| STEERING WHEEL ······ 6-1  | STEERING LINKAGE······ 6-1  |
|----------------------------|-----------------------------|
| STEERING GEARBOX ····· 6-1 | STEERING ALIGNMENT······6-2 |



Inspect the tie rod for distortion or damage. If any damage are found, replace the tie rod with a new one.

Inspect the tie ends for smooth movement. If there are any abnormalities, replace the tie rod end with a new one. Inspect the tie rod end boot for wear or damage.

If any damage are found, replace the tie rod end with a new one.

#### Tie rod installation

- 1. For the installation, reverse the removal procedure.
- 2. Tighten tie rod lock nuts finger tight.
- 3. Install tie rod on steering knuckle..
- 4. Torque tie rod retaining nut to 60N.m.
- 5. Install new cotter pins. B