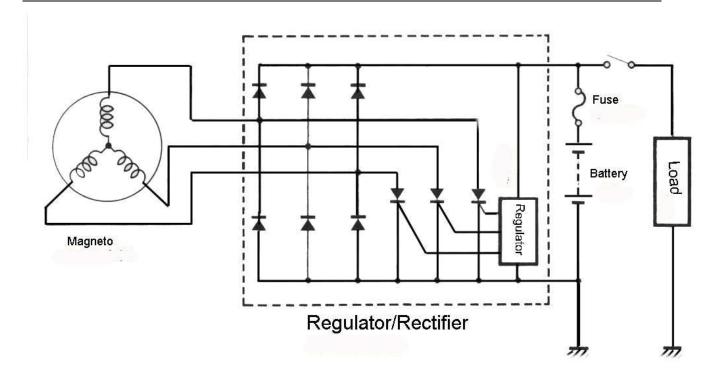

th bare hands or wearing dirty gloves. As a result, hot spots and glass deformation may be caused with damage to bulb as well.
- < Pay attention to the following in replacing bulb:
  - -- Do not replace bulb when it is on. Turn off ignition switch and replace it after cooling bulb.
  - -- In order to avoid splashing grease to glass, wear clean gloves in replacing bulb.
  - -- Use cloth with alcohol or banana water to clean glass to prevent any grease sticking to glass.
- < Check battery to confirm whether it is normal.
- Regularly check switch and do not dismantle it from vehicle in inspection.
- Cables and wires of each part need to be arranged reasonably. (→Chapter 1) For dismantling and installation of tail lamp and rear steering lamp, please refer to chapter 2.

# **Charging system**



# Resistance of generator coil

- Z Measure the resistance between three wires;
- Z If the resistance is not within the specified value, replace the stator coil.
- Z Check the generator core whether it is insulated. Install multimeter  $1 \times 10\Omega$ .

Resistance of generator coil: 0.9-1.5 $\Omega$  (color: yellow) Insulation resistance  $\infty\Omega$  (yellow - grounding wire)



- Z Start the engine with the speed at 5000r/min.
- Z Measure AC voltage three wires inside the generator with the multimeter.
- Z If the voltage drops below a specified value, replace the generator.

Put the multi meter at AC step.

# No- load performance of the generator:

> 200V (AC) at 5000r/min











# Regulator / Rectifier

- Z Measure the resistance between terminals with multimeter.
- Z If t