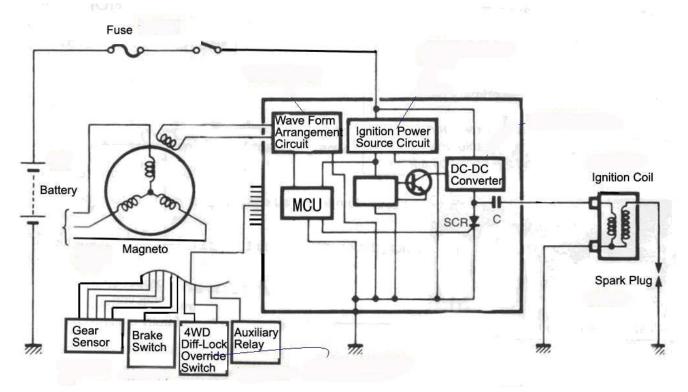

on the starter relay for more than 2 seconds. This will result in overheating or damaging the relay coil.

Z Measure the coil resistance with the multimeter. If the resistance exceeds the specified value, replace the starter relay.

The multimeter is set to  $1x10\Omega$ .

Starter relay coil resistance:  $3-5\Omega$ 



# Auxiliary starter relay

- **Z** Apply 12V voltage between the positive and negative terminals of the starter relay. Test the connection between A and B with the multimeter.
- Z If the starter relay clicks and is connected, the starter relay is OK.
- Z When there is no voltage of 12V, they are not connected, the starter relay is OK.

The multimeter is set to  $1x10\Omega$ .

Auxiliary starter relay coil resistance:  $90\text{-}100\Omega$ 





#### **Ignition system**



#### **Ignition coil**

# Primary peak voltage of ignition coil

- Z Remove the spark plug cap as shown in the right figure. Install the new spark plug to the cap. The cylinder is connected to grounding.
- Z Connect the multimeter and the peak voltage adapter as follows:
- +Probe: Green wire or grounding wire
- -Probe: Black / yellow wire

#### NOTE:

- Z Make sure the battery voltage ≥ 12V. The ignition coil wires are connected.
- Z When using multi meter and the peak voltage adapter, please refer to the user manual.
- Z Move the gear to the neutral position, turn on the ignition device.
- Z Press the start button and crank the engine for a few seconds. Then measure the primary peak voltage of the ignition coil;
- Z Repeat the steps above for several times. Measure the maximal value of