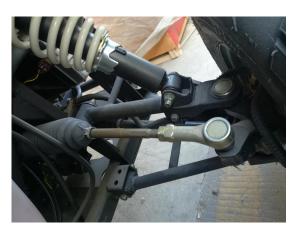

| GROUP INDEX          |    |
|----------------------|----|
| GENERAL INFORMATION  | 1  |
| PERIODIC MAINTENANCE | 2  |
| COOLING SYSTEM       | 3  |
| FUEL SYSTEM          | 4  |
| DRIVE TRAIN          | 5  |
| STEERING SYSTEM      | 6  |
| SUSPENSION SYSTEM    | 7  |
| BRAKES SYSTEM        | 8  |
| ELECTRICAL SYSTEM    | 9  |
| TROUBLESHOOTING      | 10 |
|                      |    |