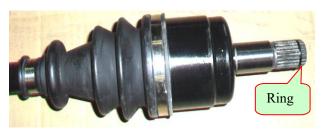

cotter pin over drive shaft end.



# FRONT DRIVE SHAFT

# Removal

Remove the appropriate wheel hub.

Remove bolt that attach the shock absorber to the upper suspension arm.

Detach upper suspension arm from knuckle.

Remove ball joint nut from knuckle.

Separate knuckle from lower suspension arm.

Move CV joint nut of knuckle then place the knuckle and the tie-rod out of way.

Remove the caliper.

Pull drive shaft out of differential.

# Inspection

Inspect the condition boots. If there is any damage or evidence of leaking lubricant, replace them. Check splines for excessive wear. Replace if necessary. If the splines on plunging joint are worn, a check of differential inner splines should be done.

Check the ring at teh end of drive shaft. If wear is apparent, replace the wear ring.





Check if the bearing in kunckle move freely and smoothly. If not, replace them.



# Installation

Apply grease to the splines and insert the end of drive shaft in differential and pull joint a little to make sure that the stop ring is locked in differential side gear groove.

Insert the other end of drive shaft in the knuckle and install the knuckle to the lower suspension arm. Install and torque the ball joint retaining bolts to 45N.m

Install all other removed parts.

# **REAR DRIVE**



#### REAR PROPELLER SHAFT

#### Removal

Place vehicle on PARK position and select 4WD. Remove left and right seats, gear shift handle and engine shield.

Unscrew propeller shaft bolt on engine side.

#### Inspection

Inspect the propeller shaft for wear or damage. If any defects are found, replace th