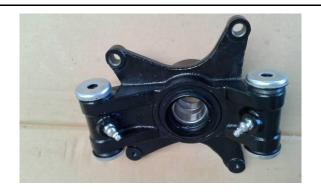

cage tie rod

### **INSPECTION**

#### Shock absorber

Inspect the shock absorber for oil leakage or damage, inspect the bushing for wear or damage. If any damage are found, replace the rear shock absorber with a new one.

Extend and compress the piston several times over its entire stroke. Check that it moves smoothly and with uniform resistance with rod up. Any of the following conditions will denote a defective shock:

- A skip or hang up when reversing stroke at mid-travel.
- Seizing or binding conditions except at extreme end of either stroke.
- A gurgling noise after completing one full compression and extension stroke.

Replace shock if any these conditions are found







#### Knuckle

Inspect the knuckle for damage. If any damages are found, replace the knuckle with a new one.



Check bearing and seal for damage or wear, If any damages or wear are found, replace a new one.
Rotate the inner race by hand to inspect for abnormal noise and smooth rotation



# **Lower Suspension Arm**

Inspect the suspension arm and for damage or distortion. If any damages or distortion are found, replace the suspension arm with a new one.

Move suspension arm from side to side. There should be no noticeable loose. Replace bushing if necessary. Move suspension arm up and down. There should be no noticeable loose. Replace bushing if necessary.



# **Upper Suspension Arm**

Inspect the suspension arm and for damage or distortion. If any damages or distortion are found, replace the suspension arm with a new one.

Move suspension arm from side to side. There should be no noticeable loo