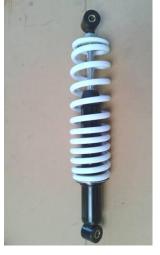

| GROUP INDEX          |    |
|----------------------|----|
| GENERAL INFORMATION  | 1  |
| PERIODIC MAINTENANCE | 2  |
| COOLING SYSTEM       | 3  |
| FUEL SYSTEM          | 4  |
| DRIVE TRAIN          | 5  |
| STEERING SYSTEM      | 6  |
| SUSPENSION SYSTEM    | 7  |
| BRAKES SYSTEM        | 8  |
| ELECTRICAL SYSTEM    | 9  |
| TROUBLESHOOTING      | 10 |
|                      |    |