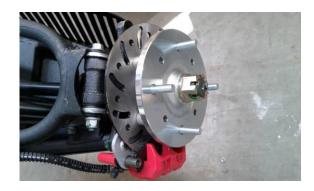

ezed. Loosen the air bleeder valve for about quarter of a turn so that the brake fluid runs into the receptacle, this will remove the tension of the brake pedal. Then close the bleeder valve, pump and squeeze the pedal and open the valve. Repeat this process until the fluid flowing into the receptacle contains no air bubbles.

Tighten the air bleeder valve to 6N.m.

Disconnect the clear hose and install the dust cap of air bleeder valve.

Fill the reservoir with new brake fluid to the upper edge of the inspection window.

Install the master cylinder reservoir cap and diaphragm.



While bleeding the brake system, replenish the brake fluid in the reservoir as necessary. Make sure that there is always some fluid visible in the reservoir.



#### **BRAKE PADS REPLACMENT**

Remove the wheel.



Remove the brake caliper mounting bolt and brake pads mounting pins.

Remove the brake pads.

Make sure that pad spring is in position. Install the new brake pads.

Install pad pins by pushing in the pads against pad spring to align pad slots in the pads and caliper body. Tighten the brake pad mounting pins to 18N.m. Tighten the brake pad mounting pins to 80N.m.



Do not operate the brake pedal during or after brake pad removal.

Replace the brake pads as a set, otherwise braking performance will be adversely affected.

After replacing the brake pads, pump the brake pedal a few times to check for proper brake operation and then check the brake fluid level.

# Brake pads mounting pins Brake caliper mounting bolt

#### **BRAKE DISC**

# Removal and disassembly

Remove the wheel.

Remove t