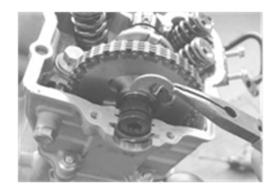

valves must be checked an adjusted when the piston is at TOP-DEAD –CENTER(TDC) on the compression stroke.

Remove left and right seats, gear shift handle and engine shield.



Remove spark plug cable and spark plug of both cylinders Remove the valve cover of both cylinders

- 1. Distance screws
- Valve cover



Remove the plug screw and O-ring of magneto cover.

Remove the crankshaft position sensor.

- 1. Crankshaft position sensor
- 2. Screw

## Valve clearance of cylinder 2

Use a 14 mm Allen key to turn crankshaft until piston 2, rear is at TDC ignition.



At TDC ignition, the printed marks on the camshaft timing gear have to be parallel to cylinder head base. If not, use Allen key to turn crankshaft  $360^{\circ}$ 

- 1. Printed marks on camshaft timing gear
- 2. Cylinder head base



Insert the feeler gauge between the valve stem end and adjusting screw on the rocker arm to check the clearance.

If the valve clearance is out of specification, adjust valves as follows.

| Valve clearance |                |  |
|-----------------|----------------|--|
| Intake          | 0.05 to 0.09mm |  |
| Exhaust         | 0.10 to 0.15mm |  |

Use mean valve of exhaust/intake to ensure a proper valve adjustment.

Hold the adjustment screw at the proper position and torque the locking nut.

Repeat the procedure for each valve.

- 1. Adjustment screw
- 2. Adjustment nut
- 3. Feeler gauge



Securely tighten the locknut after completing adjustment.

## Valve clearance adjuster locknut:12N.m

## Valve clearance of cylinder 1

Using a 14 mm Allen key, turn crankshaft 280 ° counterclockwis